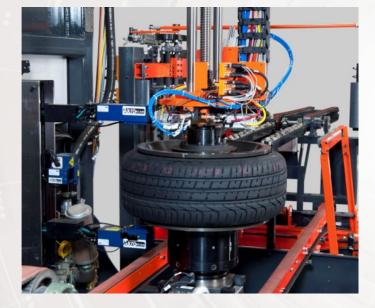

# **AkroDYNE® Automatic Rim Changer**

The AkroDYNE® Automatic Rim Changer (ARC) is specifically designed for use with the AkroDYNE® Dynamic Balance System. The ARC performs tooling changes in a quick and efficient manner, without physical lifting or operator intervention. The ARC is capable of both automatic tooling changes, driven by information from the AkroDYNE®, and operator assisted tooling changes, managed through the AkroDYNE® operator's pendant.

#### Key Functions

AkroDYNE® ARC performs both full automatic tooling change and operator managed tooling change. All tooling change management is viewed on the AkroDYNE® operator's pendant.

Automatic operation begins by system command based on the tire code identified by the AkroDYNE®.