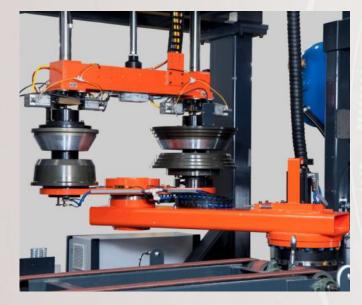

# **AkroDYNE® Automatic Rim Changer**

The AkroDYNE® Automatic Rim Changer (ARC) is specifically designed for use with the AkroDYNE® Dynamic Balance System. The ARC performs tooling changes in a quick and efficient manner, without physical lifting or operator intervention. The ARC is capable of both automatic tooling changes, driven by information from the AkroDYNE®, and operator assisted tooling changes, managed through the AkroDYNE® operator's pendant.

#### **Key Components**

- **Storage System**. The storage system has two positions with the automatic tooling changer and the transfer unit where the new tooling pivots in and old tooling pivots out.
- The system allows automatic change of three unique sets of up to three-step rims.
- Transfer Unit. Designed to handle and enable safe and quick tooling change on AkroDYNE®.
- The transfer unit maneuvers the tooling between the test system and storage system.