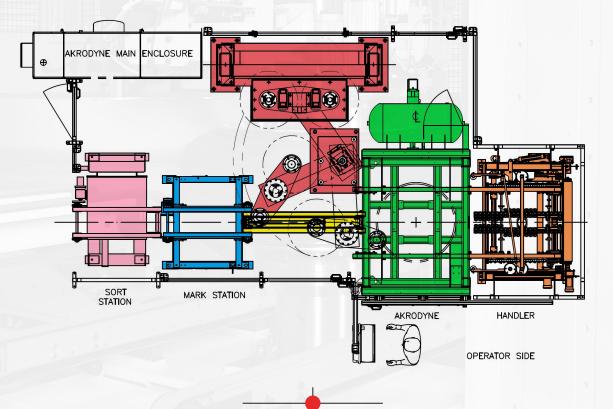

#### **Key Components**

- **Storage System**. The storage system has two positions with the automatic tooling changer and the transfer unit where the new tooling pivots in and old tooling pivots out.
- The system allows automatic change of three unique sets of up to three-step rims.
- Transfer Unit. Designed to handle and enable safe and quick tooling change on AkroDYNE®.
- The transfer unit maneuvers the tooling between the test system and storage system.